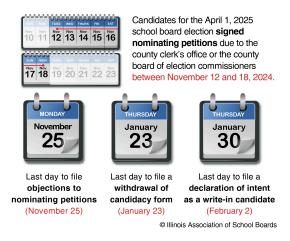

Four seats for the Geneseo Community Unit School District #228 Board of Education will be on the ballot during the Consolidated Election on April 1, 2025.

Petition circulation for the spring election opened August 20 for school board candidates. The first day that petitions can be filed is November 12, and the last day of filing is November 18.

## 2025 SCHOOL BOARD ELECTION DEADLINES