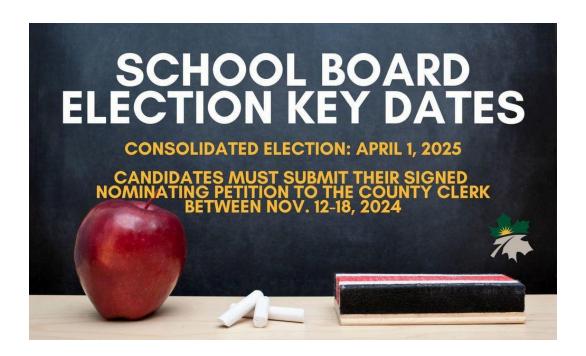

Four seats for the Geneseo Community Unit School District #228 Board of Education will be on the ballot during the Consolidated Election on April 1, 2025.

Petition circulation for the spring election opened August 20 for school board candidates. The first day that petitions can be filed is November 12, and the last day of filing is November 18.

## 2025 SCHOOL BOARD ELECTION DEADLINES