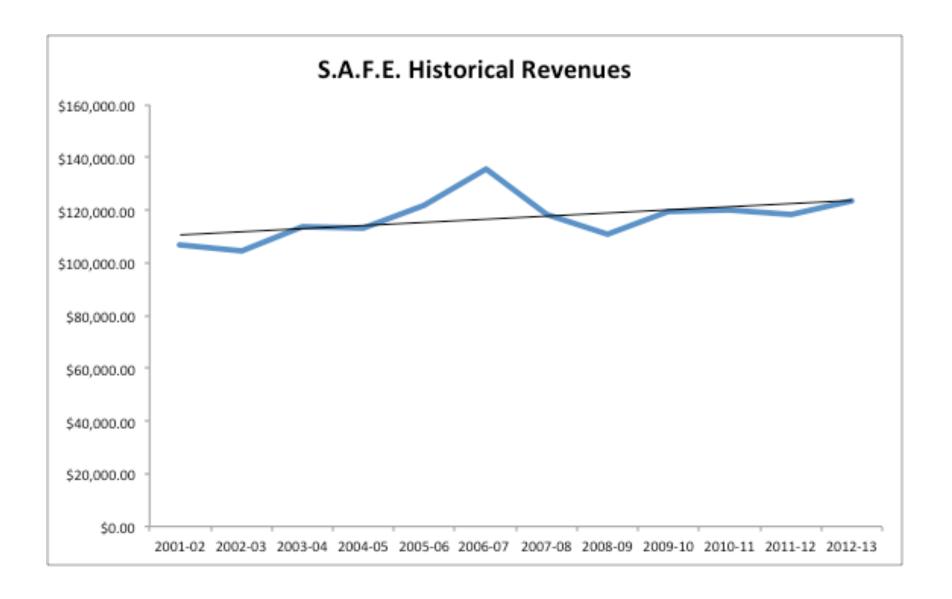

## SAFE REPORT JANUARY 9, 2014

- 1. Propose freezing SAFE RATES for the 2014-15 school year.
- 2. Program Highlights:
  - New Director Megan Lundeen, June 1, 2013.
  - 6 total employees between Southwest and Northside Schools.
  - Currently serving 65 students total in before, after, and all day childcare.
  - Positive historical trends in Revenues/Expenditures.