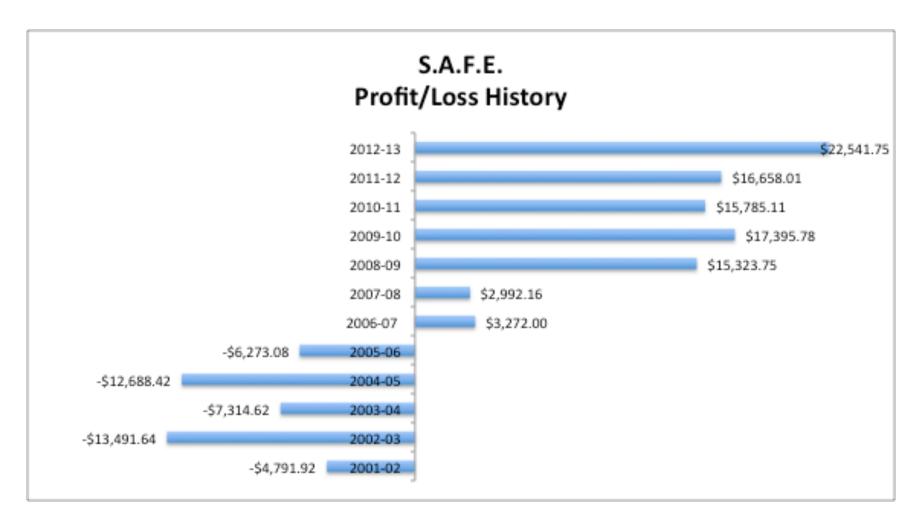

## SAFE REPORT JANUARY 9, 2014

- 1. Propose freezing SAFE RATES for the 2014-15 school year.
- 2. Program Highlights:
  - New Director Megan Lundeen, June 1, 2013.
  - 6 total employees between Southwest and Northside Schools.
  - Currently serving 65 students total in before, after, and all day childcare.
  - Positive historical trends in Revenues/Expenditures.