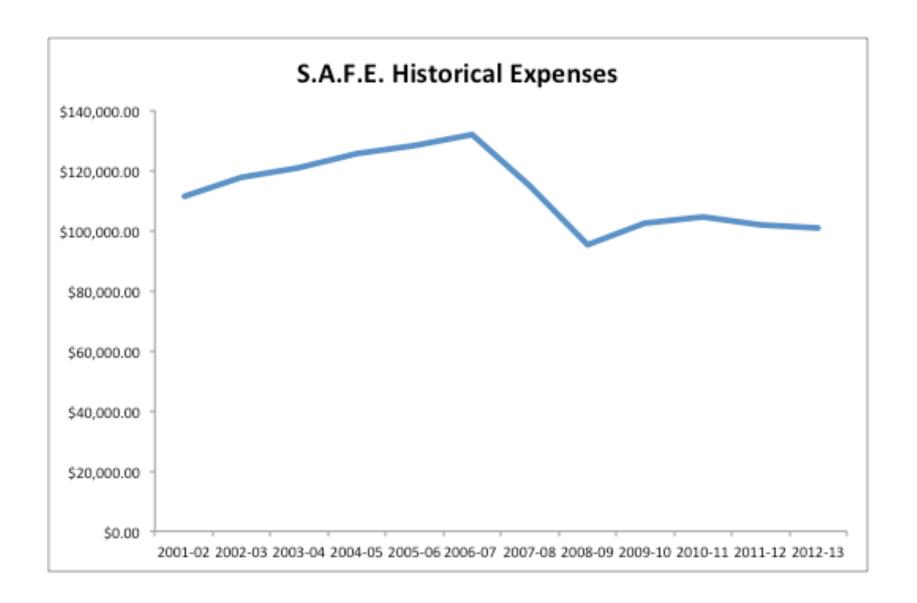

## SAFE REPORT JANUARY 9, 2014

- 1. Propose freezing SAFE RATES for the 2014-15 school year.
- 2. Program Highlights:
  - New Director Megan Lundeen, June 1, 2013.
  - 6 total employees between Southwest and Northside Schools.
  - Currently serving 65 students total in before, after, and all day childcare.
  - Positive historical trends in Revenues/Expenditures.