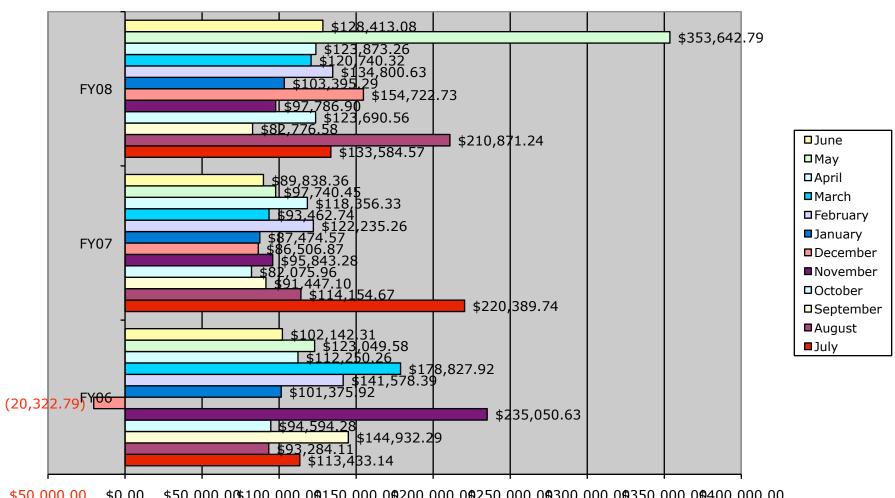

# O/M FUND

| MONTH     | FY06           | FY07           | FY08           | FY08 - % |
|-----------|----------------|----------------|----------------|----------|
| July      | \$113,433.14   | \$220,389.74   | \$133,584.57   | 6.87%    |
| August    | \$93,284.11    | \$114,154.67   | \$210,871.24   | 10.85%   |
| September | \$144,932.29   | \$91,447.10    | \$82,776.58    | 4.26%    |
| October   | \$94,594.28    | \$82,075.96    | \$123,690.56   | 6.36%    |
| November  | \$235,050.63   | \$95,843.28    | \$97,786.90    | 5.03%    |
| December  | (20,322.79)    | \$86,506.87    | \$154,722.73   | 7.96%    |
| January   | \$101,375.92   | \$87,474.57    | \$103,395.29   | 5.32%    |
| February  | \$141,578.39   | \$122,235.26   | \$134,800.63   | 6.94%    |
| March     | \$178,827.92   | \$93,462.74    | \$120,740.32   | 6.21%    |
| April     | \$112,250.26   | \$118,356.33   | \$123,873.26   | 6.37%    |
| May       | \$123,049.58   | \$97,740.45    | \$353,642.79   | 18.20%   |
| June      | \$102,142.31   | \$89,838.36    | \$128,413.08   | 6.61%    |
|           |                |                |                |          |
| TOTAL     | \$1,420,196.04 | \$1,299,525.33 | \$1,768,297.95 | 90.99%   |
| BUDGET    | \$1,559,025.00 | \$1,675,524.00 | \$1,943,294.00 |          |