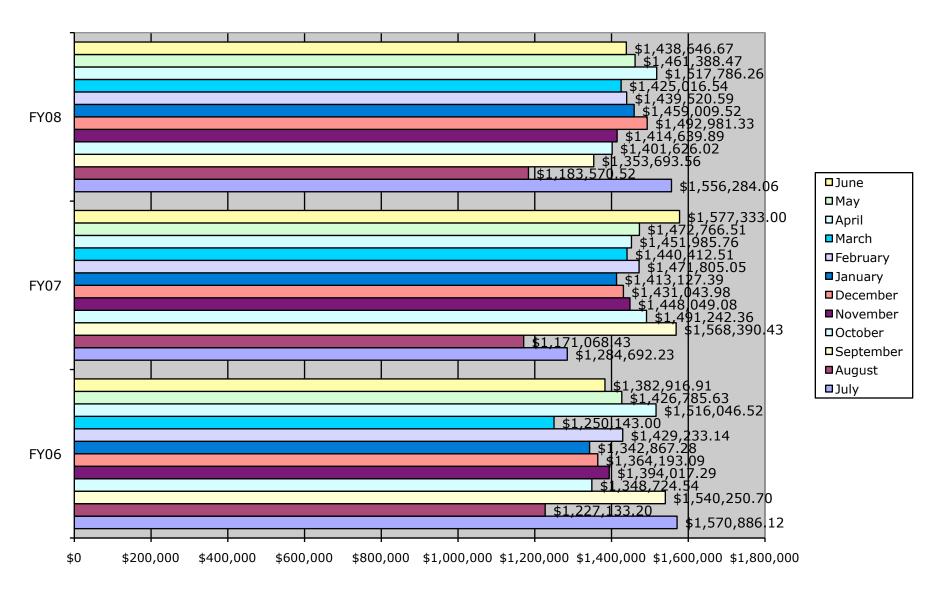

# **ED FUND**

| MONTH     | FY06            | FY07            | FY08            | FY08 - % |
|-----------|-----------------|-----------------|-----------------|----------|
| July      | \$1,570,886.12  | \$1,284,692.23  | \$1,556,284.06  | 8.79%    |
| August    | \$1,227,133.20  | \$1,171,068.43  | \$1,183,570.52  | 6.68%    |
| September | \$1,540,250.70  | \$1,568,390.43  | \$1,353,693.56  | 7.65%    |
| October   | \$1,348,724.54  | \$1,491,242.36  | \$1,401,626.02  | 7.92%    |
| November  | \$1,394,017.29  | \$1,448,049.08  | \$1,414,639.89  | 7.99%    |
| December  | \$1,364,193.09  | \$1,431,043.98  | \$1,492,981.33  | 8.43%    |
| January   | \$1,342,867.28  | \$1,413,127.39  | \$1,459,009.52  | 8.24%    |
| February  | \$1,429,233.14  | \$1,471,805.05  | \$1,439,520.59  | 8.13%    |
| March     | \$1,250,143.00  | \$1,440,412.51  | \$1,425,016.54  | 8.05%    |
| April     | \$1,516,046.52  | \$1,451,985.76  | \$1,517,786.26  | 8.57%    |
| May       | \$1,426,785.63  | \$1,472,766.51  | \$1,461,388.47  | 8.25%    |
| June      | \$1,382,916.91  | \$1,577,333.00  | \$1,438,646.67  | 8.13%    |
|           |                 |                 |                 |          |
| TOTAL     | \$16,793,197.42 | \$17,221,916.73 | \$17,144,163.43 | 96.83%   |
| BUDGET    | \$17,063,225.00 | \$17,691,843.00 | \$17,705,542.00 |          |

# **GENESEO CUSD #228 - EDUCATION FUND 07-08**