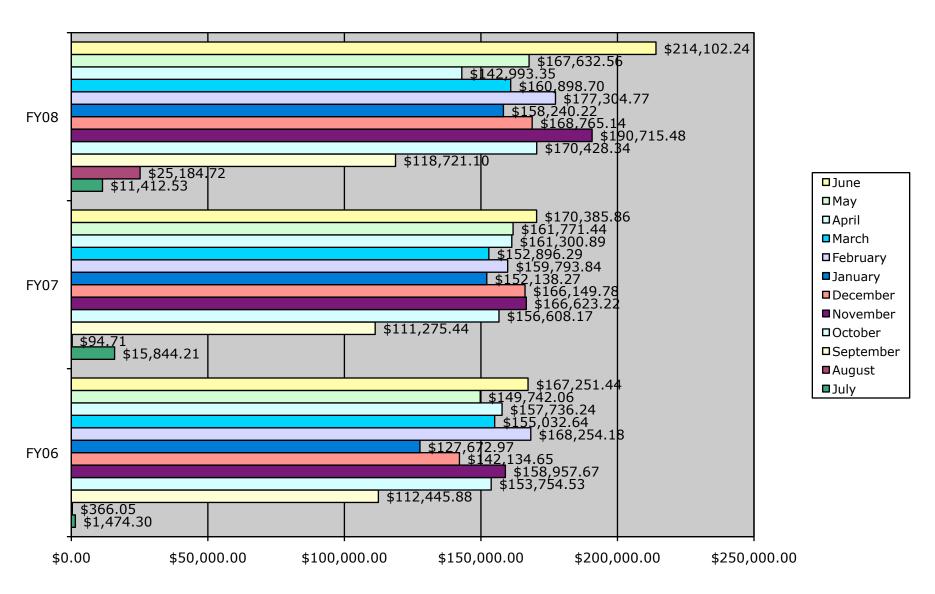

#### TRANSPORTATION FUND

| MONTH     | FY06           | FY07           | FY08           | FY08 - % |
|-----------|----------------|----------------|----------------|----------|
| July      | \$1,474.30     | \$15,844.21    | \$11,412.53    | 0.65%    |
| August    | \$366.05       | \$94.71        | \$25,184.72    | 1.44%    |
| September | \$112,445.88   | \$111,275.44   | \$118,721.10   | 6.77%    |
| October   | \$153,754.53   | \$156,608.17   | \$170,428.34   | 9.72%    |
| November  | \$158,957.67   | \$166,623.22   | \$190,715.48   | 10.88%   |
| December  | \$142,134.65   | \$166,149.78   | \$168,765.14   | 9.63%    |
| January   | \$127,672.97   | \$152,138.27   | \$158,240.22   | 9.03%    |
| February  | \$168,254.18   | \$159,793.84   | \$177,304.77   | 10.11%   |
| March     | \$155,032.64   | \$152,896.29   | \$160,898.70   | 9.18%    |
| April     | \$157,736.24   | \$161,300.89   | \$142,993.35   | 8.16%    |
| May       | \$149,742.06   | \$161,771.44   | \$167,632.56   | 9.82%    |
| June      | \$167,251.44   | \$170,385.86   | \$214,102.24   | 12.21%   |
|           |                |                |                | _        |
| TOTAL     | \$1,494,822.61 | \$1,574,882.12 | \$1,706,399.15 | 97.61%   |
| BUDGET    | \$1,559,720.00 | \$1,646,000.00 | \$1,752,950.00 |          |

# **GENESEO CUSD #228 - TRANS. FUND 07-08**